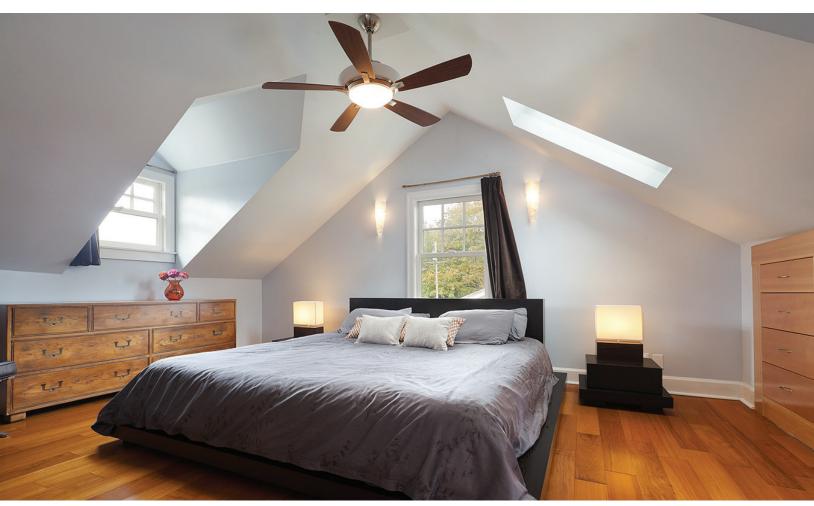

## Perfect for Household and Fan Bulbs

Greenlite's LEDX "filament style" bulbs have achieved LED efficiency with the same vintage appearance as standard bulbs. These household A15-size bulbs make the "40 Watt" legacy bulb a thing of the past. Commonly used in household appliances and fans.