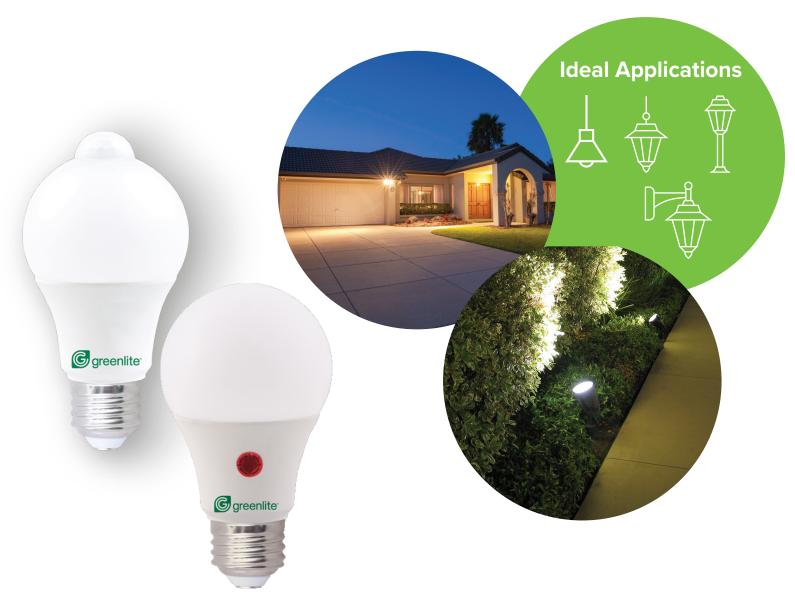

## **SENSOR** LED Bulbs

Turn Any Outdoor Fixture into a Smart LED Security Lite

Never search around in the dark for a wall switch again with these LED sensor bulbs. Motion sensor bulbs turn ON when motion is detected and OFF after 90 seconds of inactivity. Dusk to Dawn sensor bulbs turn ON at night and OFF in the day. These LED bulbs have an integral sensor to transform any standard outdoor fixture into a security light.