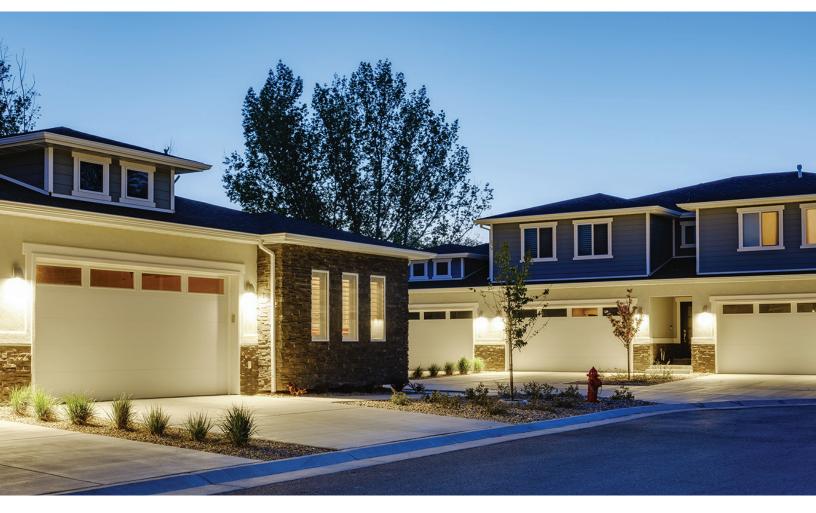

## Conservation made easy with this efficient, high-output bulb!

Greenlite's Extra Bright shatterproof bulbs are suited for dry or damp locations and recommended for areas such as garages, warehouses or other back of house areas.