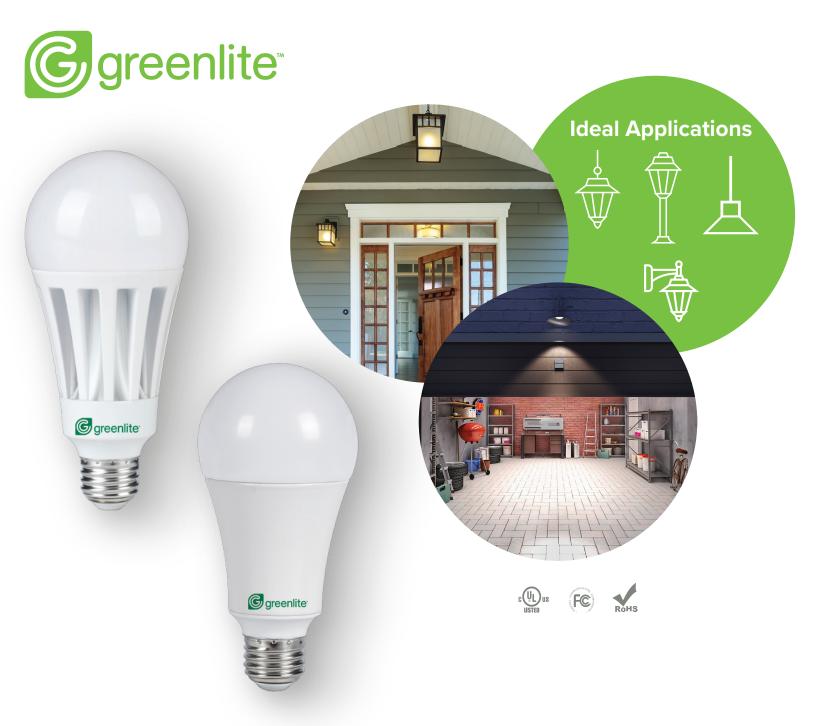

## Conservation made easy with this efficient, high-output bulb!

Greenlite's Extra Bright shatterproof bulbs are suited for dry or damp locations and recommended for areas such as garages, warehouses or other back of house areas.