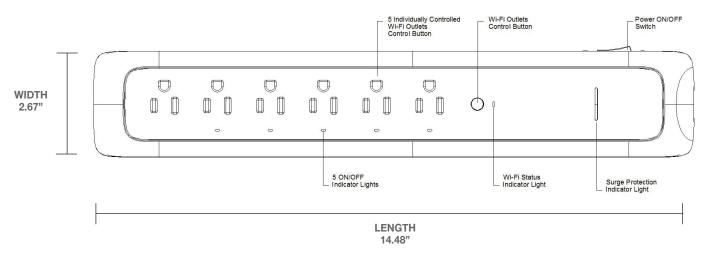

## **DETAILED DIMENSIONS**

## **PRODUCT SPECIFICATIONS**

|                          | General                     |
|--------------------------|-----------------------------|
| Input                    | 125 VAC, 15 A               |
| Rating                   | 15A 125VAC 60Hz 1875W       |
| Standby Power            | <0.5W                       |
| Surge Protection         | 490/980/1225 Joules         |
| Material                 | UL 94-V0 Flame Retardant PC |
| UL Clamping Voltage      | 700V L-N                    |
| Weight                   | 520g+/-10%                  |
| Dimensions ( L X W X H ) | 14.48"x 2.67" x 1.18"       |
| Cable                    | SJT 14AWG/3C 36 inches      |
| Operating Temperature    | <b>-20-40</b> °c            |
| Warranty                 |                             |
| Warranty                 | 1 year                      |
| Certifications           |                             |
| Certifications           | FCC, ETL/cETL               |