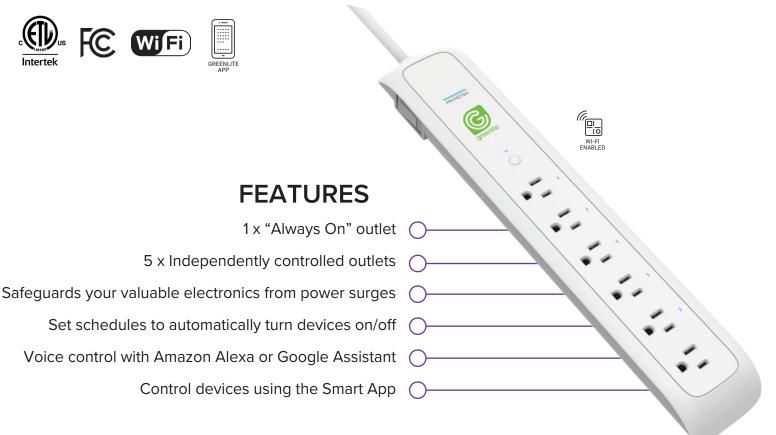

## Smart Home - WI-FI ADVANCED POWERSTRIP

Take control of your home's power with Greenlite's Surge 6-outlet Smart Wi-Fi Power Strip. Turn electronics on/off from anywhere using your phone or voice assistants, and schedule devices to save energy. One "Always on" outlet and 5 outlets that can be controlled with the Greenlite App. The added surge protection keeps your electronics safe and organized. Simply plug in and connect to Wi-Fi for a smarter, more convenient home.

## Perfect for busy households

Manage multiple devices with ease, from lamps and fans to electronics and holiday decorations. Schedule your lights and appliances to turn off automatically when not in use, reducing wasted energy.