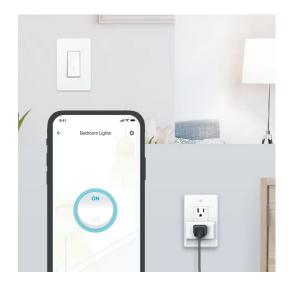

### Control from Anywhere, Anytime

Not sure whether you switched your fan off after leaving home? Double check and control it remotely on your phone or tablet to save energy and avoid electrical hazards.