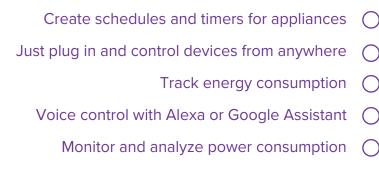

## Smart Plug with Energy Monitoring

Greenlite<sup>™</sup> Smart Plug with Energy Monitoring allows you to control and monitor your connected devices remotely. You can set schedules, timers, and voice controls to automate your appliances. The plug provides real-time and historical energy consumption data, helping you identify and reduce energy-wasting devices.