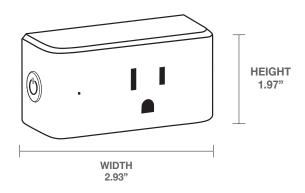

|
|--------------------|------------------------------|
| Protocol           | IEEE 802.11b/g/n             |
| Wireless Type      | 2.4 GHz WiFi                 |
| Input              | 120 VAC, 15 A                |
| Maximum Load       | 15 A, 1800W for 120 V        |
| Standby Power      | <0.5W                        |
| Buttons            | Switch on-off / Reset Button |
| Material           | UL 94-V0 Flame Retardant PC  |
| Weight             | 70 g / 2.47 oz / 0.16 lbs    |
| Color              | Grey                         |
| Operating Temp.    | 0 °C ~ 40 °C (32°F ~ 104°F)  |
| Operating Humidity | 5%~90%RH, Non-condensing     |
| Warranty           | 2 Years                      |
| Certifications     | RoHS, FCC, cETL/ETL          |

## **DETAILED DIMENSIONS**



### **FEATURES**



Create schedules and timers for appliances Just plug in and control devices from anywhere Track energy consumption Voice control with Alexa or Google Assistant

# **MODEL INFORMATION**

MODEL NUMBER **CASE QTY** 

1-877-255-0004 | info@greenliteusa.com www.greenliteusa.com