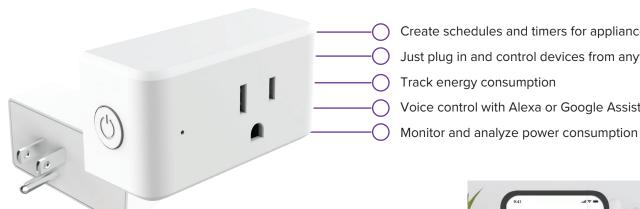

### **FEATURES**

Create schedules and timers for appliances Just plug in and control devices from anywhere Track energy consumption Voice control with Alexa or Google Assistant