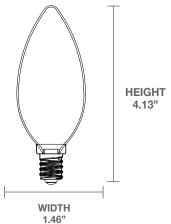

|
| Voltage                 | 120V                         |
| Lumens                  | 350                          |
| Bulb Shape              | B11                          |
| ССТ                     | Tunable white<br>2700K-6500K |
| CRI                     | 80                           |
| Base                    | E12                          |
| Material                | Plastic                      |
| UL Location Rating      | Damp                         |
| UL Fixture Rating       | Enclosed                     |
| Rate Life Hours         | 25000                        |
| Dimmable                | Yes (app only)               |
| Standard                | ETL                          |
| Warranty                | 3 Years                      |

# **DETAILED DIMENSIONS**



### **FEATURES**

WiFi and voice enabled Control with app or voice assistant ( Works with Google Assistant and Amazon Alexa Tunable white 2700K-6500K



## **MODEL INFORMATION**

| MODEL NUMBER   | CASE QTY |
|----------------|----------|
| 4.5/CTC/SMART1 | 24       |

V1 - 012725

1-877-255-0004 | info@greenliteusa.com www.greenliteusa.com





"Alexa. turn on

the lights."