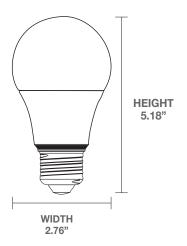

o permit entirely remote operation from anywhere in the world.



#### PRODUCT SPECIFICATIONS

| Wattage                 | 11W            |
|-------------------------|----------------|
| Incandescent Equivalent | 75W            |
| Voltage                 | 120V           |
| Lumens                  | 1100           |
| Bulb Shape              | A21            |
| ССТ                     | 2700K          |
| CRI                     | 80             |
| Base                    | E26            |
| Material                | Plastic        |
| UL Location Rating      | Damp           |
| Rate Life Hours         | 25000          |
| Dimmable                | Yes (app only) |
| Standard                | ETL            |
| Warranty                | 3 Years        |

### **DETAILED DIMENSIONS**



## **FEATURES**

WiFi and voice enabled

Control with app or voice assistant

Works with Google Assistant and Amazon Alexa



# **MODEL INFORMATION**

| MODEL NUMBER    | CASE QTY |
|-----------------|----------|
| 11W/OMNI/SMART1 | 24       |

1-877-255-0004 | info@greenliteusa.com www.greenliteusa.com