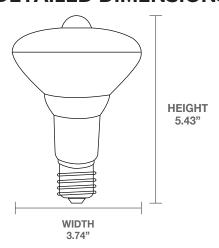

nsform any standard outdoor fixture into a security light with its motion-sensing capability, this indoor/outdoor reflector adds hands-free convenience to your spaces.



#### PRODUCT SPECIFICATIONS

| Wattage                 | 8W      |
|-------------------------|---------|
| Incandescent Equivalent | 65W     |
| Voltage                 | 120V    |
| Lumens                  | 670     |
| Bulb Shape              | BR30    |
| ССТ                     | 3000K   |
| CRI                     | 80      |
| Base                    | E26     |
| Material                | Plastic |
| UL Location Rating      | Damp    |
| Rate Life Hours         | 25000   |
| Dimmable                | No      |
| Standard                | UL      |
| Warranty                | 3 Years |

### **DETAILED DIMENSIONS**



### **FEATURES**

Instantly illuminates when movement is detected ( For use in indoor/outdoor spaces (hallways, garages, patios) Turns off after 3 motion-free minutes



## **MODEL INFORMATION**

| MODEL NUMBER | CASE QTY |
|--------------|----------|
| 8W/BR30/OCC  | 24       |

V1 - 012725

1-877-255-0004 | info@greenliteusa.com www.greenliteusa.com