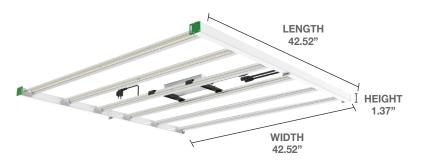

#### **DETAILED DIMENSIONS**

#### PRODUCT SPECIFICATIONS

| Technical Specifications   |                                                 |
|----------------------------|-------------------------------------------------|
| Light Source               | LED                                             |
| Spectrum                   | Full Spectrum + IR                              |
| Input Power                | 720W                                            |
| Input Voltage              | 120-277V                                        |
| PPF                        | 1971 μmol/s @100%                               |
| Dimming Control            | 0-10V Dimming                                   |
| Daisy Chain Port           | RJ-12                                           |
| Mounting Height            | 12-24 Inches above canopy                       |
| Power Factor               | > 0.9                                           |
| Thermal Management         | Passive                                         |
| Working Temperature        | -4°F to 86°F                                    |
| Diode Lifetime             | 50000 HOURS                                     |
| Heatload per fixture       | 2455 BTU                                        |
|                            | Dimensions                                      |
| Dimensions                 | 42.52" x 42.52" x 1.37" ( not including driver) |
|                            | Warranty                                        |
| Warranty                   | 5 years                                         |
| Certifications & Standards |                                                 |
| Standards                  | ETL, FCC, DLC - pending , 50 days lead time     |