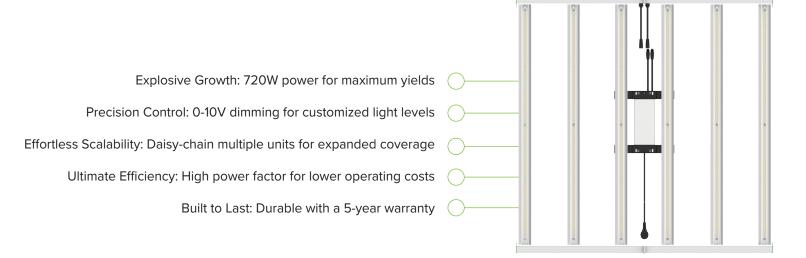

## LED Lighting - HORTICULTURE LED LIGHT

Elevate your cultivation experience with this complete 720W horticulture light kit! Maximize yields with high-intensity illumination, 0-10V dimming, and easy daisy-chaining. Includes 2 lifting ropes and 2 cable wires for easy installation. Efficient operation, wide temperature range, and a 5-year warranty make this the ultimate grow light investment.

### Includes:

- 2 pcs lifting rope
- 2 pcs cable wire
- Connector for daisy chain

# Achieve Maximum Yields

Precise dimming and full-spectrum output ensure optimal growth for every stage of your plants' development.

#### PRODUCT SPECIFICATIONS

| Technical Specifications   |                                                 |
|----------------------------|-------------------------------------------------|
| Light Source               | LED                                             |
| Spectrum                   | Full Spectrum + IR                              |
| Input Power                | 720W                                            |
| Input Voltage              | 120-277V                                        |
| PPF                        | 1971 μmol/s @100%                               |
| Dimming Control            | 0-10V Dimming                                   |
| Daisy Chain Port           | RJ-12                                           |
| Mounting Height            | 12-24 Inches above canopy                       |
| Power Factor               | > 0.9                                           |
| Thermal Management         | Passive                                         |
| Working Temperature        | -4°F to 86°F                                    |
| Diode Lifetime             | 50000 HOURS                                     |
| Heatload per fixture       | 2455 BTU                                        |
|                            | Dimensions                                      |
| Dimensions                 | 42.52" x 42.52" x 1.37" ( not including driver) |
|                            | Warranty                                        |
| Warranty                   | 5 years                                         |
| Certifications & Standards |                                                 |
| Standards                  | ETL, FCC, DLC - pending , 50 days lead time     |