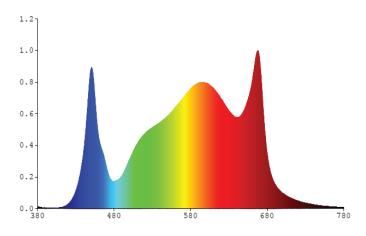

## **FULL SPECTRUM + IR**

# Achieve Maximum Yields

Precise dimming and full-spectrum output ensure optimal growth for every stage of your plants' development.