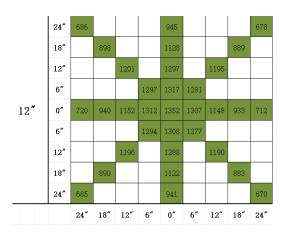

|
| Working Temperature        | -4°F to 86°F                                    |
| Diode Lifetime             | 50000 HOURS                                     |
| Heatload per fixture       | 2455 BTU                                        |
|                            | Dimensions                                      |
| Dimensions                 | 42.52" x 42.52" x 1.37" ( not including driver) |
|                            | Warranty                                        |
| Warranty                   | 5 years                                         |
| Certifications & Standards |                                                 |
| Standards                  | ETL, FCC, DLC - pending , 50 days lead time     |

## PPFD READING 12" Height @ Max. Power



## **FULL SPECTRUM + IR**