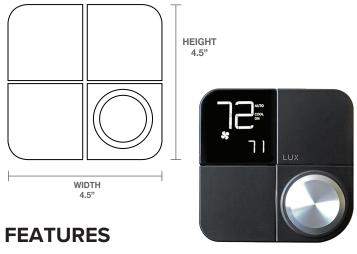

### **PRODUCT SPECIFICATIONS**

| Dimensions                | 4.5" (W) × 1.0" (D) × 4.5" (H)                                                                                                                                                                                        |
|---------------------------|-----------------------------------------------------------------------------------------------------------------------------------------------------------------------------------------------------------------------|
| Heat/Cool Terminals       | Heat: 2 total (W1/2, W2/O/B)<br>Cool: 1 total (Y1)                                                                                                                                                                    |
| Electrical Ratings        | Voltage Range: 20-30V AC<br>Max Avg. Current Draw: 120mA at 24V AC<br>Total Output Rating (Max Combined Load): 30V<br>AC and 4.2A resistive load                                                                      |
| Temperature Control Range | Control Range: 45F to 90F (7C to 32C)<br>Display Range: 32F to 99F (0C to 37C)                                                                                                                                        |
| Environmental Limits      | Operating Limits: 14F to 122F (-10C to 50C)<br>Storage Limits: -4F to 140F (-20C to 60C)<br>Operating Humidity: 20% to 80%<br>non-condensing<br>Moisture and Dust: Up to IP20                                         |
| WiFi Specifications       | 2.4GHz: 802.11 b/g/n<br>SHA256RSA data encryption<br>Network commissioning through iOS/Android<br>app or WPS<br>Program and system settings stored on the<br>device for set up and function - with or<br>without WiFi |
| Compatible With           | Universal compatibility with forced air,<br>gas, oil and electric furnaces up to 2h/1c<br>and heat pump system with or without<br>aux/emergency heat. Power with C-wire or<br>Power Bridge (included)                 |
| Not Compatible With       | 120V/240V line voltage systems                                                                                                                                                                                        |

## **DETAILED DIMENSIONS**

- Geofencing: Home & Away Aware ™
- Smart Scheduling
- O Utility: Demand Response Capable
- Reporting: Energy & Run Time Usage
- Apps: IOS & Android