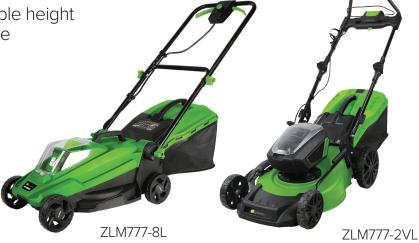

## **3 ECO Models**

-○ ZLM777-2VL

Removable batteries, mulching, adjustable height Collapsible handle, minimal maintenance

ZLM777-8L

ZLM777-1VL

| SPECIFICATIONS                  | ZLM777-8L            | ZLM777-1VL                         | ZLM777-2VL                         |
|---------------------------------|----------------------|------------------------------------|------------------------------------|
| Features                        |                      |                                    |                                    |
| Power Source                    | Battery              | Battery                            | Battery                            |
| Start Type                      | Push button          | Push button                        | Push Button                        |
| Cutting Options                 | Bag, Mulch           | Bag, Mulch                         | Bag, Mulch, Side-Discharge         |
| Drive Type                      | N/A                  | N/A                                | N/A                                |
| Bagger Included                 | Yes                  | Yes                                | Yes                                |
| Mulching Capable                | Yes                  | Yes                                | Yes                                |
| Discharge Location              | Rear                 | Rear                               | Side                               |
| Brushless Motor                 | Yes                  | Yes                                | Yes                                |
| Number of Batteries Required    | 1                    | 2                                  | 2                                  |
| Batteries Included              | 1                    | 2                                  | 2                                  |
| Battery Type                    | Lithium Ion          | Lithium Ion                        | Lithium Ion                        |
| Battery Voltage (V)             | 20                   | 40                                 | 40                                 |
| Battery capacity (Ah)           | 4                    | 4                                  | 4                                  |
| Battery Run Time (minutes)      | 20-30                | 20-30                              | 20-30                              |
| Removable Battery               | Yes                  | Yes                                | Yes                                |
| Charger Included                | Yes (2.4A)           | Yes (2.4A & 3.0A)<br>Both Optional | Yes (2.4A & 3.0A)<br>Both Optional |
| Charge Time (hours)             | 2                    | 1.5                                | 1.5                                |
| Collapsible                     | Yes                  | Yes                                | Yes                                |
| Vertical Storage                | No                   | No                                 | Yes                                |
| Number of Handlebar Positions   | 1                    | 2                                  | 2                                  |
| Deck Material                   | Plastic              | Plastic                            | Metal                              |
| Recommended for Terrain Type    | Flat, Sloped         | Flat, Sloped                       | Flat, Sloped                       |
| Dimensions                      |                      |                                    |                                    |
| Maximum Cutting Height (inches) | 2.2                  | 3                                  | 3                                  |
| Minimum Cutting Height (inches) | 1.18                 | 1                                  | 1                                  |
| Cut Height Adjustment           | 3-position           | 6-position                         | 6-position                         |
| Adjustment Type                 | Single-lever         | Single-lever                       | Single-lever                       |
| Cut Width (inches)              | 12.6                 | 16                                 | 18                                 |
| Cutting Range/Yard Size (acres) | Not Advised          | Not Advised                        | Not Advised                        |
| Mower Deck Width (inches)       | 12.6                 | 16                                 | 18                                 |
| Front Wheel Size (inches)       | 5                    | 6                                  | 7                                  |
| Rear Wheel Size (inches)        | 5                    | 8                                  | 10                                 |
|                                 | Warra                | nty                                |                                    |
| Warranty                        | 1 Year               | 1 Year                             | 1 Year                             |
| CA Residents                    | N.A.                 | N.A.                               | N.A.                               |
|                                 | Certific             | ate                                |                                    |
| Safety Lieting                  |                      |                                    | ETI for 2.4A Chargos               |
| Safety Listing                  | ETL for 2.4A Charger | ETL for 2.4A Charger               | ETL for 2.4A Charger               |