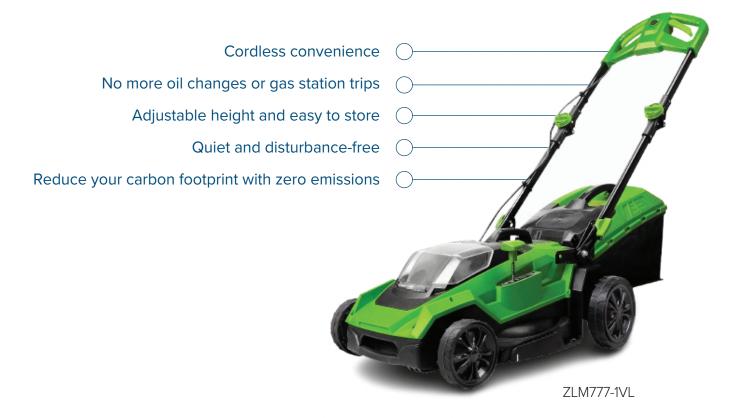

## **ECO Cordless Lawn Mower**

Experience effortless lawn care with a cordless battery-powered mower. Enjoy quiet, eco-friendly performance, easy start-up, and significant cost savings. Say goodbye to gas, oil changes, and noisy engines.

## **Efficient**

Lightweight & easy to handle Environmentally friendly: zero emissions Cost-effective: battery charging is cheaper than fuel

## **3 ECO Models**

-○ ZLM777-2VL

Removable batteries, mulching, adjustable height Collapsible handle, minimal maintenance

ZLM777-8L

ZLM777-1VL

| SPECIFICATIONS                  | ZLM777-8L            | ZLM777-1VL                         | ZLM777-2VL                         |
|---------------------------------|----------------------|------------------------------------|------------------------------------|
| Features                        |                      |                                    |                                    |
| Power Source                    | Battery              | Battery                            | Battery                            |
| Start Type                      | Push button          | Push button                        | Push Button                        |
| Cutting Options                 | Bag, Mulch           | Bag, Mulch                         | Bag, Mulch, Side-Discharge         |
| Drive Type                      | N/A                  | N/A                                | N/A                                |
| Bagger Included                 | Yes                  | Yes                                | Yes                                |
| Mulching Capable                | Yes                  | Yes                                | Yes                                |
| Discharge Location              | Rear                 | Rear                               | Side                               |
| Brushless Motor                 | Yes                  | Yes                                | Yes                                |
| Number of Batteries Required    | 1                    | 2                                  | 2                                  |
| Batteries Included              | 1                    | 2                                  | 2                                  |
| Battery Type                    | Lithium Ion          | Lithium Ion                        | Lithium Ion                        |
| Battery Voltage (V)             | 20                   | 40                                 | 40                                 |
| Battery capacity (Ah)           | 4                    | 4                                  | 4                                  |
| Battery Run Time (minutes)      | 20-30                | 20-30                              | 20-30                              |
| Removable Battery               | Yes                  | Yes                                | Yes                                |
| Charger Included                | Yes (2.4A)           | Yes (2.4A & 3.0A)<br>Both Optional | Yes (2.4A & 3.0A)<br>Both Optional |
| Charge Time (hours)             | 2                    | 1.5                                | 1.5                                |
| Collapsible                     | Yes                  | Yes                                | Yes                                |
| Vertical Storage                | No                   | No                                 | Yes                                |
| Number of Handlebar Positions   | 1                    | 2                                  | 2                                  |
| Deck Material                   | Plastic              | Plastic                            | Metal                              |
| Recommended for Terrain Type    | Flat, Sloped         | Flat, Sloped                       | Flat, Sloped                       |
| Dimensions                      |                      |                                    |                                    |
| Maximum Cutting Height (inches) | 2.2                  | 3                                  | 3                                  |
| Minimum Cutting Height (inches) | 1.18                 | 1                                  | 1                                  |
| Cut Height Adjustment           | 3-position           | 6-position                         | 6-position                         |
| Adjustment Type                 | Single-lever         | Single-lever                       | Single-lever                       |
| Cut Width (inches)              | 12.6                 | 16                                 | 18                                 |
| Cutting Range/Yard Size (acres) | Not Advised          | Not Advised                        | Not Advised                        |
| Mower Deck Width (inches)       | 12.6                 | 16                                 | 18                                 |
| Front Wheel Size (inches)       | 5                    | 6                                  | 7                                  |
| Rear Wheel Size (inches)        | 5                    | 8                                  | 10                                 |
|                                 | Warra                | nty                                |                                    |
| Warranty                        | 1 Year               | 1 Year                             | 1 Year                             |
| CA Residents                    | N.A.                 | N.A.                               | N.A.                               |
|                                 | Certific             | ate                                |                                    |
| Safety Lieting                  |                      |                                    | ETI for 2.4A Chargos               |
| Safety Listing                  | ETL for 2.4A Charger | ETL for 2.4A Charger               | ETL for 2.4A Charger               |