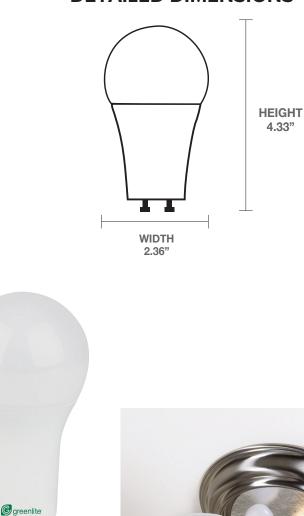

lors appear more vibrant and skin tones more natural. Also available in 4000K Cool White.



## **PRODUCT SPECIFICATIONS**

| Wattage                 | 9W             |
|-------------------------|----------------|
| Incandescent Equivalent | 60W            |
| Voltage                 | 120V           |
| Lumens                  | 800            |
| Bulb Shape              | Omni           |
| ССТ                     | 3000K, 4000K   |
| CRI                     | 80             |
| Base                    | GU24           |
| UL Fixture Rating       | Fully Enclosed |
| UL Location Rating      | Damp           |
| Rate Life Hours         | 25,000         |
| Dimmable                | Yes*           |
| Standard                | UL             |
| Warranty                | 3 Years        |



Provide up to 25,000 hours of reliable light

**FEATURES** 

## **MODEL INFORMATION**

| MODEL NUMBER          | CASE QTY |
|-----------------------|----------|
| 9W/LED/OMNI/GU24D     | 48       |
| 9W/LED/OMNI/GU24D/40K | 48       |

\*This bulb may not be compatible with all dimmers.

1-877-255-0004 | info@greenliteusa.com www.greenliteusa.com

Approved for fully enclosed fixtures O Dimmable general purpose light bulb







## **DETAILED DIMENSIONS**