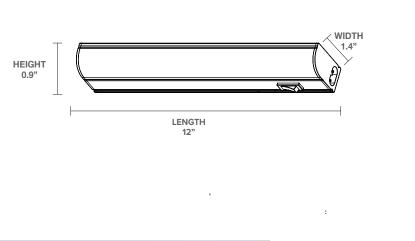

## **DETAILED DIMENSIONS**

 FEATURES

 Integrated LED technology
 Mounting and hanging hardware included
 Versatile and easy to use
 Linkable