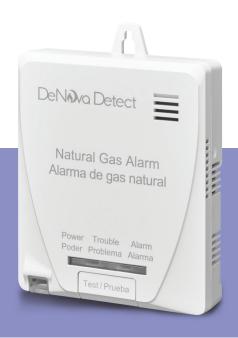

# 6-Year Battery-Powered Natural Gas Alarm

Keep your home and pets safe with Greenlite's 6-Year Natural Gas Alarm.

### **BENEFITS**

- 100% Battery-powered.
- **■** 6-Year Battery-powered and product service life.
- Protection for less than 3¢ a day. No cost to operate.
- No extension cord or outlet needed.

### **FEATURES**

- Be alerted to a gas emergency up to 11 minutes sooner than other technologies.
- Harsh household chemicals and sprays will not trigger a false alarm.
- 100% Battery-powered.
- Voice alerts in English & Spanish announce warnings of natural gas leaks.
- Self-diagnostics alerts ensure all internal systems are functional.
- Micro-Electromechanical System (MEMS) sensor technology provides accurate and faster Methane gas detection than other sensors.