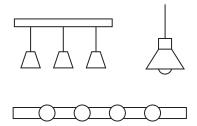

| LED                  |  |
|--------------------|----------------------|--|
| Bulb Shape         | G25                  |  |
| Base               | E26 Medium           |  |
| сст                | 3000K - Bright White |  |
| UL Location Rating | Damp                 |  |
| Warranty           | 3 Years              |  |
| Certifications     | cULus, RoHS          |  |



## **MODEL INFORMATION**

| WATTS | REPLACES | LUMENS | DIMMABILITY | RATED LIFE<br>HOURS | UL FIXTURE<br>RATING | PACK<br>SIZE | CASE QTY |
|-------|----------|--------|-------------|---------------------|----------------------|--------------|----------|
| 5W    | 40W      | 450    | NO          | 25,000              | NON-ENCLOSED         | 2            | 24       |

## **DETAILED DIMENSIONS**



### **APPLICATIONS**











**FEATURES**