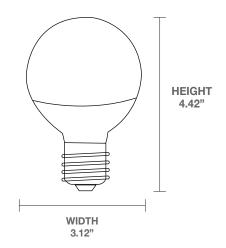

ONS

| Light Source       | LED                  |  |
|--------------------|----------------------|--|
| Bulb Shape         | G25                  |  |
| Base               | E26 Medium           |  |
| сст                | 3000K - Bright White |  |
| UL Location Rating | Damp                 |  |
| Warranty           | 3 Years              |  |
| Certifications     | cULus, RoHS          |  |



## **MODEL INFORMATION**

| WATTS | REPLACES | LUMENS | DIMMABILITY | RATED LIFE<br>HOURS | UL FIXTURE<br>RATING | PACK<br>SIZE | CASE QTY |
|-------|----------|--------|-------------|---------------------|----------------------|--------------|----------|
| 5W    | 40W      | 450    | NO          | 25,000              | NON-ENCLOSED         | 2            | 24       |

## **DETAILED DIMENSIONS**



### **APPLICATIONS**











**FEATURES**