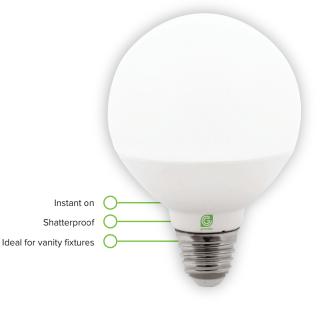

# **LED Lighting - 5W LED GLOBE**

Globe-shaped bulbs are conventionally used for both household and commercial vanity fixtures, as well as other artistic applications where a spherical shape is more aesthetic.

### **APPLICATIONS**

**FEATURES**