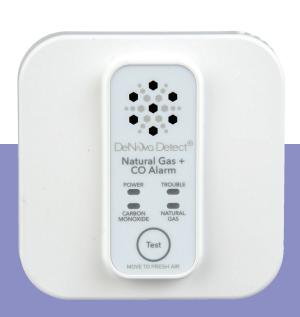

# 2-in-1 Battery-Powered Carbon Monoxide & Natural Gas Alarm

Protects your family, neighbors, and community from dangerous natural gas leaks. Install life-saving detection in every room where a gas appliance is present.

### **FEATURES**

- Be alerted to a gas emergency up to 11 minutes sooner than other technologies.
- Harsh household chemicals and sprays will not trigger a false alarm.
- 100% Battery-powered.
- Voice alerts in English & Spanish announce warnings of natural gas and carbon monoxide leaks.
- Self-diagnostics alerts ensure all internal systems are functional.
- Micro-Electromechanical System (MEMS) sensor technology provides accurate and faster detection of explosive natural gas leaks than traditional type sensors found in plug-in alarms.