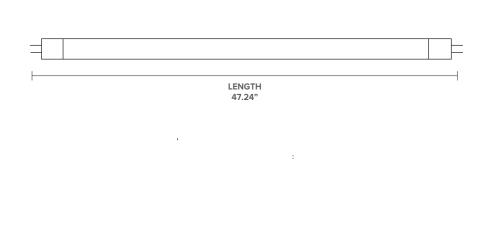

## **DETAILED DIMENSIONS**

## **MODEL INFORMATION**

| MODEL NUMBER     | PACK SIZE | CASE QTY |
|------------------|-----------|----------|
| 17W/T8/4B/35K/DE | 1         | 25       |

1-877-255-0004 | info@greenliteusa.com www.greenliteusa.com