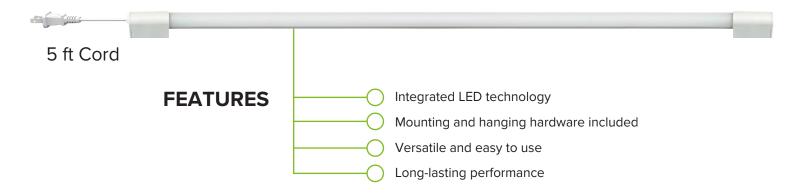

## LED Lighting - 18W LED SHOPLITE LINEAR

With integrated LED technology, this linear fixture requires no assembly or maintenance and is packaged with mounting and hanging hardware for simple installation. Simply plug it in and bring brightness to any room in your home.