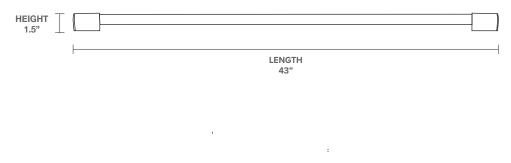

## **DETAILED DIMENSIONS**

## **PRODUCT SPECIFICATIONS**

| Wattage            | 18W              |        |
|--------------------|------------------|--------|
| Voltage/Current    | 120V 60Hz        |        |
| Lumens             | 2000             |        |
| Lifetime           | 50,000 hours     | HEIGHT |
| Color Temperature  | 4000K Cool White | 1.5"   |
| Power Source       | Plug-in          |        |
| Control            | Switch ON/OFF    |        |
| Certifications     | ETL              |        |
| UL Location Rating | Damp             |        |
| Warranty           | 5 years          |        |