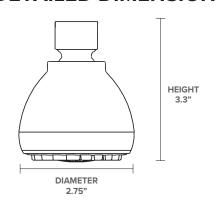

n - HIGH-EFFICIENCY FIXED SHOWERHEAD

High-efficiency showerheads use, on average, less than half the water of a standard showerhead while maintaining a powerful flow. This helps you save water and reduce your electricity bill without compromising the water pressure you're used to!





## **PRODUCT SPECIFICATIONS**

| Showerhead Type | Fixed                    |  |
|-----------------|--------------------------|--|
| IP Thread       | 1/2"                     |  |
| Finish          | White high gloss         |  |
| Functions       | 3 (full, massage, combo) |  |
| Application     | Bathroom                 |  |
| Certification   | WaterSense, UPC          |  |
| Standard        | ASME A112.18.1           |  |
| Warranty        | 1 year                   |  |

#### **DETAILED DIMENSIONS**







## **FEATURES**

Reduce your water bill by up to 40%

3 spray settings: full, massage, combo

Consistent flow rate

Compatible with the TSV adapter

Sleek & high gloss finish

# **MODEL INFORMATION**

| MODEL            | FLOW RATE<br>GPM | CASE QTY |
|------------------|------------------|----------|
| SHF/WH/3F/1.5GPM | 1.5 GPM          | 50       |