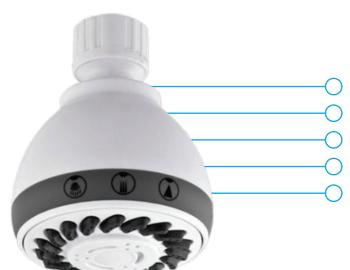

## **PRODUCT SPECIFICATIONS**

| Showerhead Type | Fixed                    |  |
|-----------------|--------------------------|--|
| IP Thread       | 1/2"                     |  |
| Finish          | White high gloss         |  |
| Functions       | 3 (full, massage, combo) |  |
| Application     | Bathroom                 |  |
| Certification   | WaterSense, UPC          |  |
| Standard        | ASME A112.18.1           |  |
| Warranty        | 1 year                   |  |

## **FEATURES**

Reduce your water bill by up to 40%

3 spray settings: full, massage, combo

Consistent flow rate

Compatible with the TSV adapter

Sleek & high gloss finish