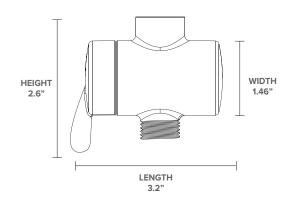

ve enhances safety and water conservation by automatically controlling water temperature and flow.





## **PRODUCT SPECIFICATIONS**

| Showerhead Type      | Accessory                 |
|----------------------|---------------------------|
| Fitting              | 1/2" NPT                  |
| Temperature Sensor   | Yes                       |
| Adjustable Spray     | N/A                       |
| Shut-off Temp        | 120°F                     |
| Manual Trickle Valve | Yes                       |
| Material             | Plated ABS body           |
| Finish               | Chrome                    |
| Weight               | 3.1 oz (90 g)             |
| Complies with        | (UPC) IAPMO IGC 244-2015a |
| Warranty             | 5 years                   |

## **DETAILED DIMENSIONS**



## **FEATURES**

Automatically reduces flow at 95°F

Shuts off water at 120°F (49°C) to prevent scalding

Reduce behavioral water waste: automatically controls temp/flow

Resumes water flow when the temperature lowers to a safe level

Resets automatically for the next use

Manual override allows for immediate flow resumption



| MODEL  | CASE<br>QTY |
|--------|-------------|
| WS/TVS |             |

**PACKAGE INCLUSIONS** 

Washer Sealing ring Teflon tape