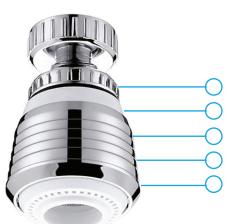

## Water Conservation - KITCHEN SWIVEL AERATOR

Go with the flow, don't let the savings go down the drain! Dual thread for kitchens with Push/Pull feature changes flow from spray to stream. Aerator swivels to reach entire sink. A value-added way to lower flow.

# **FEATURES**

Saves up to 30% water
360° Swivel with pause lever
Dual-threaded
Combination aerator (male/female)
Easy installation