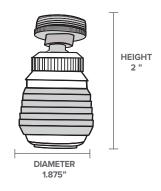

WIVEL AERATOR

Go with the flow, don't let the savings go down the drain! Dual thread for kitchens with Push/Pull feature changes flow from spray to stream. Aerator swivels to reach entire sink. A value-added way to lower flow.





### **PRODUCT SPECIFICATIONS**

| Material        | Brass Connector             |  |  |
|-----------------|-----------------------------|--|--|
| Finish          | Chrome plated               |  |  |
| Thread Type     | Dual thread                 |  |  |
| Spray Type      | Single stream, bubble spray |  |  |
| Filter Type     | Honeycomb filter screen     |  |  |
| Certification   | WaterSense                  |  |  |
| Standard Number | ASME A112.18.1              |  |  |
| Warranty        | 1 year                      |  |  |

#### **DETAILED DIMENSIONS**





# **FEATURES**

Saves up to 30% water
360° Swivel with pause lever
Dual-threaded
Combination aerator (male/female)
Easy installation

#### MODEL INFORMATION

| MODEL          | FLOW RATE<br>GPM | FLOW RATE<br>LPM | CASE QTY |
|----------------|------------------|------------------|----------|
| CH/SWVL/1.5GPM | 1.5 GPM          | 5.7              | 200      |