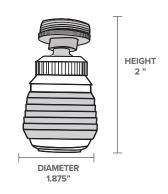

EN SWIVEL AERATOR

Go with the flow, don't let the savings go down the drain! Dual thread for kitchens with Push/Pull feature changes flow from spray to stream. Aerator swivels to reach entire sink. A value-added way to lower flow.





#### PRODUCT SPECIFICATIONS

| Material        | Brass Connector             |  |  |
|-----------------|-----------------------------|--|--|
| Finish          | Chrome plated               |  |  |
| Thread Type     | Dual thread                 |  |  |
| Spray Type      | Single stream, bubble spray |  |  |
| Filter Type     | Honeycomb filter screen     |  |  |
| Certification   | WaterSense                  |  |  |
| Standard Number | ASME A112.18.1              |  |  |
| Warranty        | 1 year                      |  |  |

### **DETAILED DIMENSIONS**





# **FEATURES**

Saves up to 30% water
360° Swivel with push/pull feature
Dual-threaded
Combination aerator (male/female)
Easy installation

### **MODEL INFORMATION**

| MODEL          | FLOW RATE<br>GPM | FLOW RATE<br>LPM | CASE QTY |
|----------------|------------------|------------------|----------|
| CH/SWVL/1.5GPM | 1.5 GPM          | 5.7              | 200      |