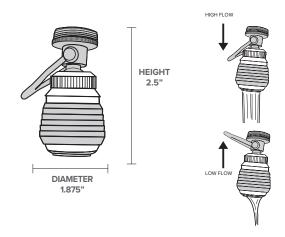

aerator is a must-have in any kitchen. Adjust the water flow with the flip control to pause the water flow. Every kitchen needs one! This high-efficiency kitchen faucet aerator saves water, energy, and money.





### **PRODUCT SPECIFICATIONS**

| Material        | Brass Connector         |  |  |  |  |
|-----------------|-------------------------|--|--|--|--|
| Finish          | Chrome plated           |  |  |  |  |
| Thread Type     | Dual thread             |  |  |  |  |
| Spray Type      | Single stream           |  |  |  |  |
| Filter Type     | Honeycomb filter screen |  |  |  |  |
| Certification   | WaterSense              |  |  |  |  |
| Standard Number | ASME A112.18.1          |  |  |  |  |
| Warranty        | 1 year                  |  |  |  |  |

#### **DETAILED DIMENSIONS**





## **FEATURES**

Saves up to 30% water

360° Swivel with pause lever

**Dual-threaded** 

Combination aerator (male/female)

Easy installation

# **MODEL INFORMATION**

| MODEL           | FLOW RATE<br>GPM | FLOW RATE<br>LPM | CASE QTY |
|-----------------|------------------|------------------|----------|
| CH/LEVER/1.5GPM | 1.5 GPM          | 5.7              | 200      |









| Model                         | Flow Rate<br>GPM | Flow Rate<br>LPM | Combination<br>Aerator | Application<br>Bathroom | Application<br>Kitchen | Finish       |  |
|-------------------------------|------------------|------------------|------------------------|-------------------------|------------------------|--------------|--|
| 1.5GPM 360° Swivel            | 1.5              | 5.7              | Male/Fe