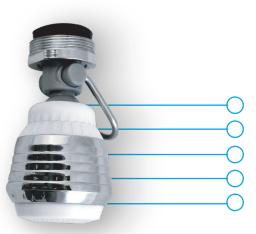

## **FEATURES**

Saves up to 30% water

360° Swivel with pause lever

**Dual-threaded** 

Combination aerator (male/female)

Easy installation