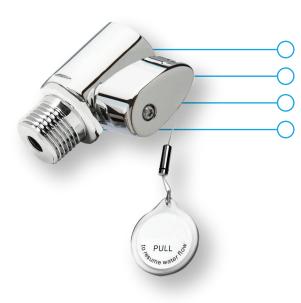

## Water Conservation - THERMOSTATIC SHUT-OFF VALVE

This Thermostatic Shut-off Valve enhances safety and water conservation by automatically controlling water temperature and flow.

## FEATURES

Automatically reduces flow at 95°F

Reduce behavioral water waste: automatically controls temp/flow Resumes water flow when the temperature lowers to a safe level 12" Detachable lanyard

**MODEL INFORMATION** 