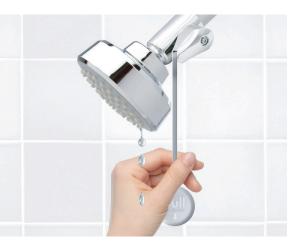

## Water Conservation - THERMOSTATIC SHUT-OFF VALVE

This Thermostatic Shut-off Valve enhances safety and water conservation by automatically controlling water temperature and flow.

## FEATURES

Automatically reduces flow at 95°F

Reduce behavioral water waste: automatically controls temp/flow Resumes water flow when the temperature lowers to a safe level 12" Detachable lanyard

**MODEL INFORMATION** 