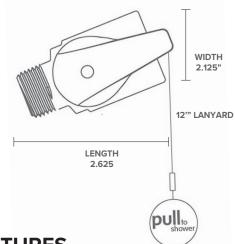

## **DETAILED DIMENSIONS**

## FEATURES

Automatically reduces flow at 95°F

Reduce behavioral water waste: automatically controls temp/flow Resumes water flow when the temperature lowers to a safe level 12" Detachable lanyard

**MODEL INFORMATION** 