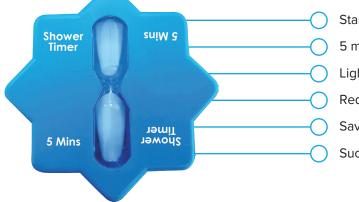

## Water Conservation - SHOWER TIMER

A shower timer helps you track how long you shower. Every time the sand runs out and you have to flip it over, another five minutes has passed. This helpful reminder encourages you to save energy and water by taking shorter showers.

## Star shaped

5 minute sand timer

Lightweight & durable

Requires no assembly

Saves water and energy

Suction cup backing

MODEL INFORMATION

| MODEL               | CASE<br>QTY |
|---------------------|-------------|
| WS/SHOWERTIMER/STAR | 100         |