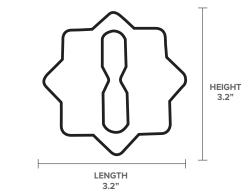

## Water Conservation - SHOWER TIMER

A shower timer helps you track how long you shower. Every time the sand runs out and you have to flip it over, another five minutes has passed. This helpful reminder encourages you to save energy and water by taking shorter showers.



## **PRODUCT SPECIFICATIONS**

| Water-Saving       | Accessory |
|--------------------|-----------|
| Hourglass Timer    | Sand      |
| Temperature Sensor | Yes       |
| Finish             | Plastic   |
| Timer              | 5 Minutes |

## **DETAILED DIMENSIONS**







## Star shaped

5 minute sand timer

Lightweight & durable

Requires no assembly

Saves water and energy

Suction cup backing

MODEL INFORMATION

| MODEL               | CASE<br>QTY |
|---------------------|-------------|
| WS/SHOWERTIMER/STAR | 100         |

1-877-255-0004 | info@greenliteusa.com www.greenliteusa.com



PARTNER

OWNED