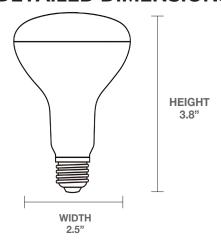

ight bulb is the perfect energy-efficient solution for recessed cans in any space. Its compact size, standard base, and easy installation make it a breeze to upgrade your home or business lighting. Enjoy long life, reliable performance, and ideal color temperature, brightness, and beam angle for optimal illumination.





#### PRODUCT SPECIFICATIONS

| Light Source       | LED                  |  |  |
|--------------------|----------------------|--|--|
| Bulb Shape         | R20                  |  |  |
| Base               | E26 Medium           |  |  |
| ССТ                | 3000K - Bright White |  |  |
| UL Location Rating | Damp                 |  |  |
| Warranty           | 3 Years              |  |  |
| Certifications     | cULus, RoHS          |  |  |



## **DETAILED DIMENSIONS**



#### **APPLICATIONS**



### MODEL INFORMATION

| WATTS | REPLACES | LUMENS | DIMMABILITY | RATED LIFE<br>HOURS | UL FIXTURE<br>RATING | PACK<br>SIZE | CASE QTY |
|-------|----------|--------|-------------|---------------------|----------------------|--------------|----------|
| 7W    | 50W      | 550    | YES*        | 25,000              | NON-ENCLOSED         | 2,4          | 24       |

\*This lamp may not be compatible with all dimmers.