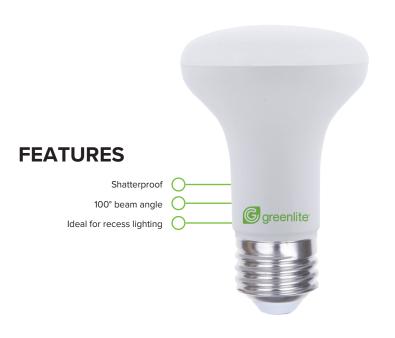

# **LED Lighting - R20 FLOODLIGHT**

This dimmable LED downlight bulb is the perfect energy-efficient solution for recessed cans in any space. Its compact size, standard base, and easy installation make it a breeze to upgrade your home or business lighting. Enjoy long life, reliable performance, and ideal color temperature, brightness, and beam angle for optimal illumination.

#### PRODUCT SPECIFICATIONS

| Light Source       | LED                  |  |  |
|--------------------|----------------------|--|--|
| Bulb Shape         | R20                  |  |  |
| Base               | E26 Medium           |  |  |
| ССТ                | 3000K - Bright White |  |  |
| UL Location Rating | Damp                 |  |  |
| Warranty           | 3 Years              |  |  |
| Certifications     | cULus, RoHS          |  |  |