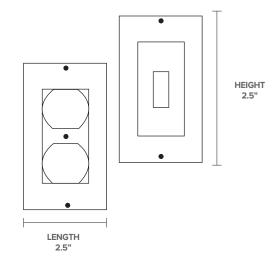

# Weatherization and Insulation - OUTLET AND SWITCH SEALERS

Outlet & Switch Sealers improve building energy efficiency by creating an airtight seal around electrical outlets and switches, reducing drafts and lowering energy costs. Easy to install and reusable, they also enhance safety by preventing tampering.

## PRODUCT SPECIFICATIONS

| Material    | Foam                 |
|-------------|----------------------|
| Application | Outlets and switches |
| Color       | White                |



#### **DETAILED DIMENSIONS**



### **FEATURES**

Fits standard electric outlets and switches

All-season draft stoppers reduce your energy bill

Easy installation and removal

Low-cost solution to seal out drafts

## **MODEL INFORMATION**

| MODEL NUMBER      | PACK QTY                            | CASE QTY |
|-------------------|-------------------------------------|----------|
| WX/5OUT5SWITCH/10 | 5 switch sealers + 5 outlet sealers | 100      |