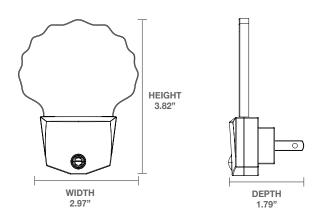

## **LED Fixtures - DUSK-TO-DAWN NITE LITE**

Automatic light-sensing technology for enhanced safety and convenience. Save energy and enjoy reliable illumination in hallways, stairwells, and more.



## **PRODUCT SPECIFICATIONS**

| Wattage           | 0.3W         |  |
|-------------------|--------------|--|
| Lumens            | 5LM          |  |
| Lifetime          | 25,000 hours |  |
| Function          | Dusk to Dawn |  |
| Color Temperature | 3000K        |  |
| LED Model         | 2835         |  |
| Ra/CRI            | Ra > 80      |  |
| Beam Angle        | 110°         |  |
| Control           | CDS          |  |
| Material          | PC + ABS     |  |
| Certifications    | ETL/CETL     |  |
| Warranty          | 2 years      |  |

## **DETAILED DIMENSIONS**





## MODEL INFORMATION

| MODEL NUMBER   | PACK SIZE | CASE QTY |
|----------------|-----------|----------|
| NL/ZIGZAG/DD   | 1         | 50       |
| NL/ZIGZAG/DD/2 | 2         | 48       |

1-877-255-0004 | info@greenliteusa.com

www.greenliteusa.com