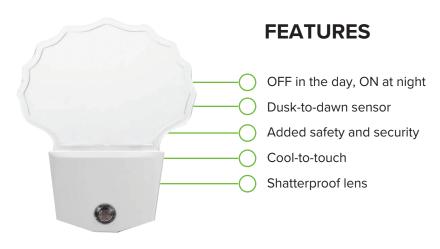

## **LED Fixtures - DUSK-TO-DAWN NITE LITE**

Automatic light-sensing technology for enhanced safety and convenience. Save energy and enjoy reliable illumination in hallways, stairwells, and more.

## **PRODUCT SPECIFICATIONS**

| Wattage           | 0.3W         |  |
|-------------------|--------------|--|
| Lumens            | 5LM          |  |
| Lifetime          | 25,000 hours |  |
| Function          | Dusk to Dawn |  |
| Color Temperature | 3000K        |  |
| LED Model         | 2835         |  |
| Ra/CRI            | Ra > 80      |  |
| Beam Angle        | 110°         |  |
| Control           | CDS          |  |
| Material          | PC + ABS     |  |
| Certifications    | ETL/CETL     |  |
| Warranty          | 2 years      |  |