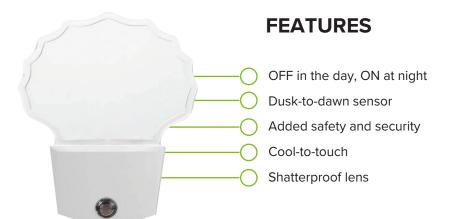

## **DUSK-TO-DAWN NITE LITE**

Automatic light-sensing technology for enhanced safety and convenience. Save energy and enjoy reliable illumination in hallways, stairwells, and more.

Intertek

## **PRODUCT SPECIFICATIONS**

| Wattage           | 0.3W         |  |
|-------------------|--------------|--|
| Lumens            | 5LM          |  |
| Lifetime          | 25,000 hours |  |
| Function          | Dusk to Dawn |  |
| Color Temperature | 3000К        |  |
| LED Model         | 2835         |  |
| Ra/CRI            | Ra > 80      |  |
| Beam Angle        | 110°         |  |
| Control           | CDS          |  |
| Material          | PC + ABS     |  |
| Certifications    | ETL/CETL     |  |
| Warranty          | 2 years      |  |