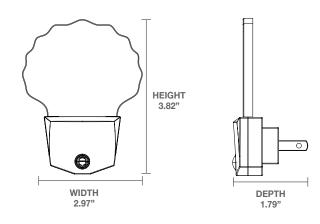

## **DUSK-TO-DAWN NITE LITE**

Automatic light-sensing technology for enhanced safety and convenience. Save energy and enjoy reliable illumination in hallways, stairwells, and more.



Intertek

## **PRODUCT SPECIFICATIONS**

| Wattage           | 0.3W         |  |
|-------------------|--------------|--|
| Lumens            | 5LM          |  |
| Lifetime          | 25,000 hours |  |
| Function          | Dusk to Dawn |  |
| Color Temperature | 3000К        |  |
| LED Model         | 2835         |  |
| Ra/CRI            | Ra > 80      |  |
| Beam Angle        | 110°         |  |
| Control           | CDS          |  |
| Material          | PC + ABS     |  |
| Certifications    | ETL/CETL     |  |
| Warranty          | 2 years      |  |

## **DETAILED DIMENSIONS**





## **MODEL INFORMATION**

| MODEL NUMBER   | PACK SIZE | CASE QTY |
|----------------|-----------|----------|
| NL/ZIGZAG/DD   | 1         | 50       |
| NL/ZIGZAG/DD/2 | 2         | 48       |

1-877-255-0004 | info@greenliteusa.com www.greenliteusa.com