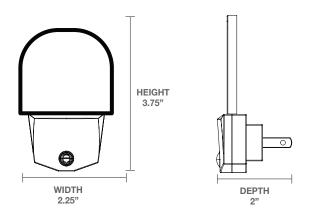

## **LED Fixtures - DUSK-TO-DAWN NITE LITE**

Automatic light-sensing technology for enhanced safety and convenience. Save energy and enjoy reliable illumination in hallways, stairwells, and more.



## **PRODUCT SPECIFICATIONS**

| Wattage           | 0.3W         |  |
|-------------------|--------------|--|
| Lumens            | 15LM         |  |
| Lifetime          | 15,000 hours |  |
| Function          | Dusk to Dawn |  |
| Color Temperature | 3000K        |  |
| LED Model         | 2835         |  |
| Control           | CDS          |  |
| Material          | PC + ABS     |  |
| Certifications    | ETL/CETL     |  |
| Warranty          | 2 years      |  |

## **DETAILED DIMENSIONS**





## MODEL INFORMATION

| MODEL NUMBER | PACK SIZE | CASE QTY |
|--------------|-----------|----------|
| NL/OVAL/DD   | 1         | 50       |
| NL/OVAL/DD/2 | 2         | 48       |

1-877-255-0004 | info@greenliteusa.com

www.greenliteusa.com