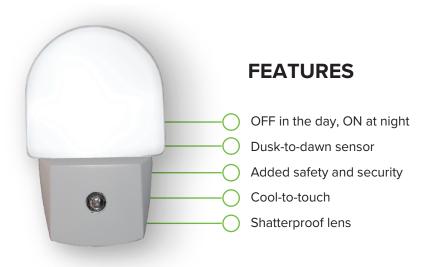

## **LED Fixtures - DUSK-TO-DAWN NITE LITE**

Automatic light-sensing technology for enhanced safety and convenience. Save energy and enjoy reliable illumination in hallways, stairwells, and more.