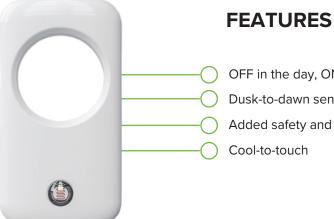

V1-012325

- OFF in the day, ON at night
- Dusk-to-dawn sensor
- Added safety and security