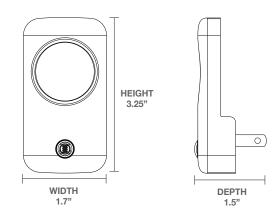

| 5LM                     |  |
| Lifetime                          | 25,000 hours            |  |
| Function                          | Dusk to Dawn            |  |
| Color Temperature                 | 3000K                   |  |
| LED Model                         | 2835                    |  |
|                                   |                         |  |
| Ra/CRI                            | Ra > 80                 |  |
| Ra/CRI<br>Beam Angle              | Ra > 80                 |  |
|                                   |                         |  |
| Beam Angle                        | 110°                    |  |
| Beam Angle<br>Control             | 110°<br>CDS             |  |
| Beam Angle<br>Control<br>Material | 110°<br>CDS<br>PC + ABS |  |

## **DETAILED DIMENSIONS**





## **MODEL INFORMATION**

| MODEL NUMBER | PACK SIZE | CASE QTY |
|--------------|-----------|----------|
| NLDD/25/2    | 2         | 48       |

1-877-255-0004 | info@greenliteusa.com www.greenliteusa.com









V1-012325

- OFF in the day, ON at night
- Dusk-to-dawn sensor
- Added safety and security