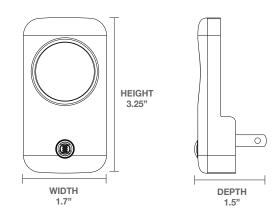

## **DUSK-TO-DAWN NITE LITE**

Automatic light-sensing technology for enhanced safety and convenience. Save energy and enjoy reliable illumination in hallways, stairwells, and more.



Intertek

## **PRODUCT SPECIFICATIONS**

| Wattage           | 0.3W          |  |
|-------------------|---------------|--|
| Lumens            | 5LM           |  |
| Lifetime          | 25,000 hours  |  |
| Function          | Dusk to Dawn  |  |
| Color Temperature | 3000К         |  |
| LED Model         | 2835          |  |
| Ra/CRI            | Ra > 80       |  |
| Beam Angle        | 110°          |  |
| Control           | CDS           |  |
| Material          | PC + ABS      |  |
| Certifications    | ETL/CETL, FCC |  |
| Warranty          | 2 years       |  |

## **DETAILED DIMENSIONS**





## **MODEL INFORMATION**

| MODEL NUMBER | PACK SIZE | CASE QTY |
|--------------|-----------|----------|
| NLDD/25/2    | 2         | 48       |

1-877-255-0004 | info@greenliteusa.com
www.greenliteusa.com