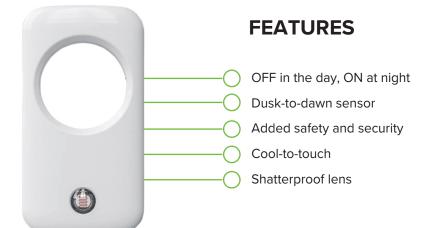

## **DUSK-TO-DAWN NITE LITE**

Automatic light-sensing technology for enhanced safety and convenience. Save energy and enjoy reliable illumination in hallways, stairwells, and more.

Intertek