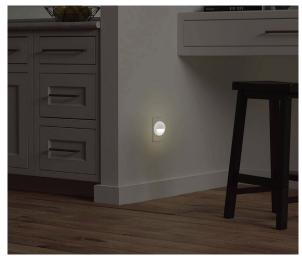

#### LED Fixtures - MOTION SENSOR NITE LITE

Greenlite's Motion Sensor LED Night Light automatically illuminates in darkness upon motion detection and switches off after 30 seconds of inactivity. Its classic finish complements various decor styles. Ideal for hallways, bathrooms, and any space requiring supplemental lighting.