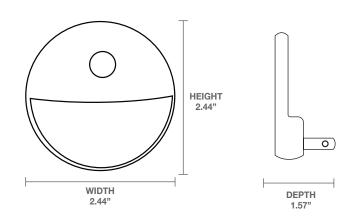

#### LED Fixtures - MOTION SENSOR NITE LITE

Greenlite's Motion Sensor LED Night Light automatically illuminates in darkness upon motion detection and switches off after 30 seconds of inactivity. Its classic finish complements various decor styles. Ideal for hallways, bathrooms, and any space requiring supplemental lighting.



## (( **木** »)

### PRODUCT SPECIFICATIONS

| Wattage           | 0.5W          |  |
|-------------------|---------------|--|
| Lumens            | 15LM          |  |
| Lifetime          | 15,000 hours  |  |
| Function          | Dusk to Dawn  |  |
| Color Temperature | 3000K         |  |
| Certifications    | ETL/CETL, FCC |  |
| Warranty          | 2 years       |  |

#### **DETAILED DIMENSIONS**





#### **FEATURES**

Auto-On when motion detected

Auto-Off when no motion detected

Added safety and security

Cool-to-touch

#### MODEL INFORMATION

| MODEL NUMBER | PACK SIZE | CASE QTY |
|--------------|-----------|----------|
| NL/MS/2      | 2         | 48       |

# 1-877-255-0004 | info@greenliteusa.com www.greenliteusa.com









V1-012325