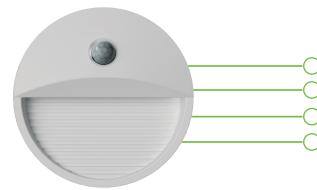

#### LED Fixtures - MOTION SENSOR NITE LITE

Greenlite's Motion Sensor LED Night Light automatically illuminates in darkness upon motion detection and switches off after 30 seconds of inactivity. Its classic finish complements various decor styles. Ideal for hallways, bathrooms, and any space requiring supplemental lighting.

#### **FEATURES**

Auto-On when motion detected

Auto-Off when no motion detected

Added safety and security

Cool-to-touch