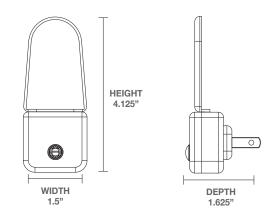

## **DETAILED DIMENSIONS**

**FEATURES** 

- OFF in the day, ON at night
- Dusk-to-dawn sensor
- Added safety and security
- Cool-to-touch
- Shatterproof lens