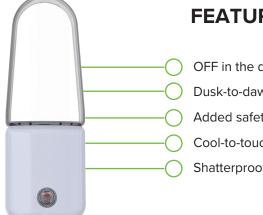

## **DETAILED DIMENSIONS**

**FEATURES** 

- OFF in the day, ON at night
- Dusk-to-dawn sensor
- Added safety and security
- Cool-to-touch
- Shatterproof lens