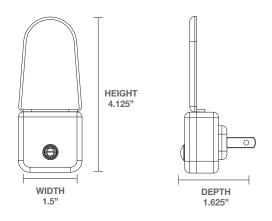

## **DUSK-TO-DAWN NITE LITE**

Automatic light-sensing technology for enhanced safety and convenience. Save energy and enjoy reliable illumination in hallways, stairwells, and more.



## **PRODUCT SPECIFICATIONS**

| Wattage           | 0.3W         |  |
|-------------------|--------------|--|
| Lumens            | 5LM          |  |
| Lifetime          | 25,000 hours |  |
| Function          | Dusk to Dawn |  |
| Color Temperature | 3000K        |  |
| LED Model         | 2835         |  |
| Ra/CRI            | 80           |  |
| Beam Angle        | 110°         |  |
| Control           | CDS          |  |
| Material          | PC + ABS     |  |
| Certifications    | ETL/CETL     |  |
| Warranty          | 2 years      |  |

## **DETAILED DIMENSIONS**





## **MODEL INFORMATION**

| MODEL NUMBER  | PACK SIZE | CASE QTY |
|---------------|-----------|----------|
| NL/CLEAR/DD   | 1         | 50       |
| NL/CLEAR/DD/2 | 2         | 48       |

1-877-255-0004 | info@greenliteusa.com

www.greenliteusa.com