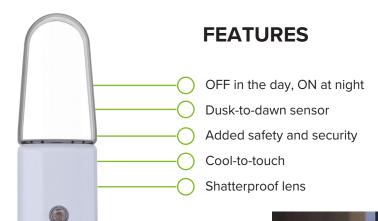

## **DUSK-TO-DAWN NITE LITE**

Automatic light-sensing technology for enhanced safety and convenience. Save energy and enjoy reliable illumination in hallways, stairwells, and more.