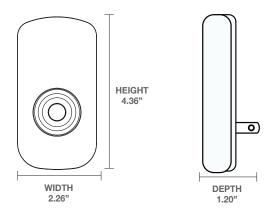

es a night light that automatically turns on at dusk and off at dawn, motion sensing that activates upon detecting movement, a safety light that illuminates during power outages, and a flashlight for portable use. Its rectangular design provides a soft, even light, while the integrated LED remains cool to the touch. This energy-efficient choice is ideal for your home.

# **PRODUCT SPECIFICATIONS**

| Wattage           | 1.5W          |  |
|-------------------|---------------|--|
| Lifetime          | 25,000 hours  |  |
| Function          | Dusk to Dawn  |  |
| Color Temperature | 3000K         |  |
| Control           | CDS           |  |
| Material          | PC + ABS      |  |
| Certifications    | ETL/CETL, FCC |  |
| Warranty          | 2 years       |  |

## **DETAILED DIMENSIONS**









### **FEATURES**

OFF in the day, ON at night

Dusk-to-dawn sensor and motion sensor

Nightlight, flashlight and emergency light

Rechargeable

#### MODEL INFORMATION

| MODEL NUMBER | PACK SIZE | CASE QTY |
|--------------|-----------|----------|
| NLDD/MS/BAT  | 1         | 12       |

1-877-255-0004 | info@greenliteusa.com

www.greenliteusa.com