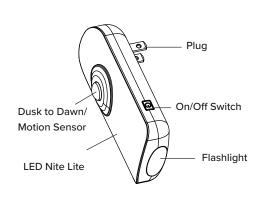

# LED Fixtures - 3-IN-1 NITE LITE, FLASHLIGHT AND EMERGENCY LIGHT

This 3-in-1 LED light is the perfect solution for lighting your home at night. It features a night light that automatically turns on at dusk and off at dawn, motion sensing that activates upon detecting movement, a safety light that illuminates during power outages, and a flashlight for portable use. Its rectangular design provides a soft, even light, while the integrated LED remains cool to the touch. This energy-efficient choice is ideal for your home.

### **FEATURES**

OFF in the day, ON at night

Dusk-to-dawn sensor and motion sensor

Nightlight, flashlight and emergency light

Rechargeable