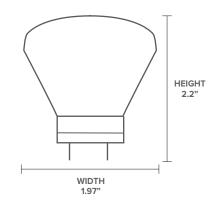

y in the long run.



## PRODUCT SPECIFICATIONS

| Light Source      | LED              |  |  |
|-------------------|------------------|--|--|
| Rated Voltage     | 120V             |  |  |
| Lifetime          | 25,000 hours     |  |  |
| Bulb Type         | Spot Light       |  |  |
| Color Temperature | 27K/30K/40K/50K  |  |  |
| Base              | GU5.3 2-Pin      |  |  |
| CRI               | 80               |  |  |
| UL Fixture Rating | Enclosed         |  |  |
| Shatterproof      | Yes              |  |  |
| Beam Angle        | 35°              |  |  |
| Dimmability       | Yes*             |  |  |
| Certifications    | cULus, RoHS, FCC |  |  |
| Warranty          | 3 years          |  |  |

<sup>\*</sup>This lamp may not be compatible with all dimmers.

## **DETAILED DIMENSIONS**





## **MODEL INFORMATION**

| MODEL         | WATTAGE | EQUIVALENT | LUMENS | UL ENVIROMENTAL<br>RATING | CASE<br>QTY |
|---------------|---------|------------|--------|---------------------------|-------------|
| 6.5W/MR16/27K | 6.5W    | 50W        | 520    | DAMP                      | 24          |
| 6.5W/MR16/30K | 6.5W    | 50W        | 520    | DAMP                      | 24          |
| 6.5W/MR16/40K | 6.5W    | 50W        | 520    | DAMP                      | 24          |
| 6.5W/MR16/50K | 6.5W    | 50W        | 520    | DAMP                      | 24          |