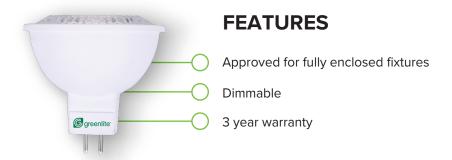

## **LED Lighting - LED SPOTLIGHT**

This energy-efficient LED bulb is ideal for all your lighting needs. This bulb is completely dimmable and is perfect for spot lighting, accenting and general room lighting. With a lifetime of 25,000 hours, it reduces the hassle of frequent bulb replacements and saves you money in the long run.

## PRODUCT SPECIFICATIONS

| Light Source      | LED              |  |  |
|-------------------|------------------|--|--|
| Rated Voltage     | 120V             |  |  |
| Lifetime          | 25,000 hours     |  |  |
| Bulb Type         | Spot Light       |  |  |
| Color Temperature | 27K/30K/40K/50K  |  |  |
| Base              | GU5.3 2-Pin      |  |  |
| CRI               | 80               |  |  |
| UL Fixture Rating | Enclosed         |  |  |
| Shatterproof      | Yes              |  |  |
| Beam Angle        | 35°              |  |  |
| Dimmability       | Yes*             |  |  |
| Certifications    | cULus, RoHS, FCC |  |  |
| Warranty          | 3 years          |  |  |