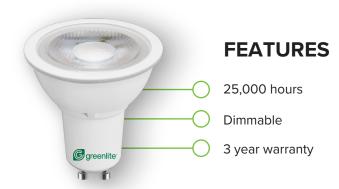

## **LED Lighting - LED SPOTLIGHT**

This energy-efficient LED bulb is ideal for all your lighting needs. This bulb is completely dimmable and is perfect for spot lighting, accenting and general room lighting. With a lifetime of 25,000 hours, it reduces the hassle of frequent bulb replacements and saves you money in the long run.

## PRODUCT SPECIFICATIONS

| Light Source      | LED              |  |  |
|-------------------|------------------|--|--|
| Rated Voltage     | 120V             |  |  |
| Lifetime          | 25,000 hours     |  |  |
| Bulb Type         | Spot Light       |  |  |
| Color Temperature | 27K/30K/40K/50K  |  |  |
| Base              | GU10             |  |  |
| CRI               | 80               |  |  |
| Shatterproof      | Yes              |  |  |
| Beam Angle        | 40°              |  |  |
| Dimmability       | Yes*             |  |  |
| Certifications    | cULus, RoHS, FCC |  |  |
| Warranty          | 3 years          |  |  |