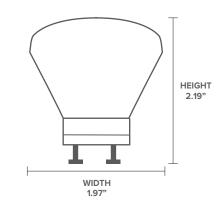

f frequent bulb replacements and saves you money in the long run.



## PRODUCT SPECIFICATIONS

| Light Source      | LED              |  |  |
|-------------------|------------------|--|--|
| Rated Voltage     | 120V             |  |  |
| Lifetime          | 25,000 hours     |  |  |
| Bulb Type         | Spot Light       |  |  |
| Color Temperature | 27K/30K/40K/50K  |  |  |
| Base              | GU10             |  |  |
| CRI               | 80               |  |  |
| Shatterproof      | Yes              |  |  |
| Beam Angle        | 40°              |  |  |
| Dimmability       | Yes*             |  |  |
| Certifications    | cULus, RoHS, FCC |  |  |
| Warranty          | 3 years          |  |  |

<sup>\*</sup>This lamp may not be compatible with all dimmers.

## **DETAILED DIMENSIONS**





## MODEL INFORMATION

| MODEL          | WATTAGE | EQUIVALENT | LUMENS | UL ENVIROMENTAL<br>RATING | CASE<br>QTY |
|----------------|---------|------------|--------|---------------------------|-------------|
| 6.5W/GU10D/27K | 6.5W    | 50W        | 500    | DAMP                      | 24          |
| 6.5W/GU10D/30K | 6.5W    | 50W        | 500    | DAMP                      | 24          |
| 6.5W/GU10D/40K | 6.5W    | 50W        | 500    | DAMP                      | 24          |
| 6.5W/GU10D/50K | 6.5W    | 50W        | 500    | DAMP                      | 24          |