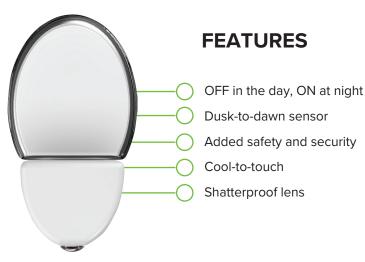

## **LED Fixtures - DUSK-TO-DAWN NITE LITE**

Automatic light-sensing technology for enhanced safety and convenience. Save energy and enjoy reliable illumination in hallways, stairwells, and more.

## **PRODUCT SPECIFICATIONS**

| Wattage            | 0.3W          |  |
|--------------------|---------------|--|
| Lumens             | 2LM           |  |
| Lifetime           | 25,000 hours  |  |
| Function           | Dusk to Dawn  |  |
| Color Temperature  | 3000K         |  |
| UL Location Rating | Dry           |  |
| Certifications     | ETL/CETL, FCC |  |
| Warranty           | 2 years       |  |