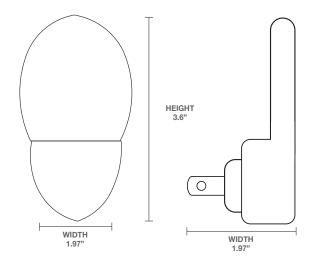

## **LED Fixtures - DUSK-TO-DAWN NITE LITE**

Automatic light-sensing technology for enhanced safety and convenience. Save energy and enjoy reliable illumination in hallways, stairwells, and more.



## **PRODUCT SPECIFICATIONS**

| Wattage            | 0.3W          |  |
|--------------------|---------------|--|
| Lumens             | 2LM           |  |
| Lifetime           | 25,000 hours  |  |
| Function           | Dusk to Dawn  |  |
| Color Temperature  | 3000K         |  |
| UL Location Rating | Dry           |  |
| Certifications     | ETL/CETL, FCC |  |
| Warranty           | 2 years       |  |

## **DETAILED DIMENSIONS**





## MODEL INFORMATION

| MODEL NUMBER | PACK SIZE | CASE QTY |
|--------------|-----------|----------|
| NL/LB/DD     | 1         | 48       |
| NL/LB/DD/2   | 2         | 48       |

1-877-255-0004 | info@greenliteusa.com

www.greenliteusa.com