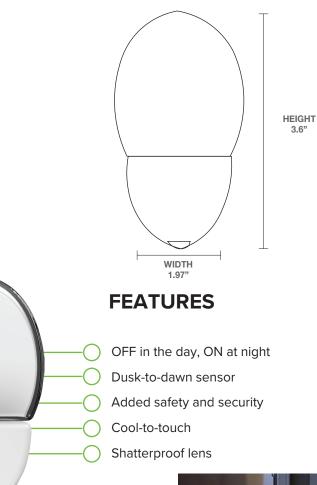

### LED Lighting - DUSK-TO-DAWN NITE LITE

Automatic light-sensing technology for enhanced safety and convenience. Save energy and enjoy reliable illumination in hallways, stairwells, and more.













### **PRODUCT SPECIFICATIONS**

| Wattage            | 0.3W          |  |
|--------------------|---------------|--|
| Lumens             | 2LM           |  |
| Lifetime           | 25,000 hours  |  |
| Function           | Dusk to Dawn  |  |
| Color Temperature  | 3000K         |  |
| UL Location Rating | Dry           |  |
| Certifications     | ETL/CETL, FCC |  |
| Warranty           | 2 years       |  |

## **DETAILED DIMENSIONS**



#### **MODEL INFORMATION**

| MODEL NUMBER | PACK SIZE | CASE QTY |
|--------------|-----------|----------|
| NL/LB/DD     | 1         | 48       |
| NL/LB/DD/2   | 2         | 48       |

1-877-255-0004 | info@greenliteusa.com

# www.greenliteusa.com