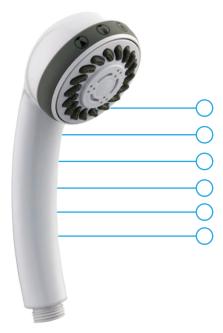

#### Water Conservation - HIGH-EFFICIENCY HANDHELD SHOWERHEAD

Low flow high-efficiency showerheads use on average less than half the water of a standard showerhead while maintaining a powerful flow. Save water and reduce your electricity bill without compromising the water pressure you are used to!

### **PRODUCT SPECIFICATIONS**

| Flow Rate      | 1.5 GPM          |
|----------------|------------------|
| IP Thread      | 1/2"             |
| Functions      | 3 spray settings |
| Color          | White            |
| Application    | Bathroom         |
| Certifications | WaterSense, UPC  |
| Warranty       | 1 Year           |

## **FEATURES**

Easy to install

Compatible with the TSV adapter

Meets ANSI/ASMF A112.18.1M standards

3 spray settings: saturated, massage, combo

Less stress on your septic system

Fits most standard shower arms