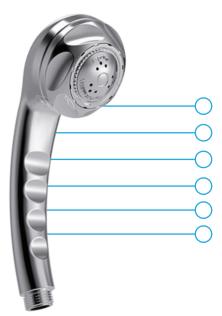

## Water Conservation - HIGH-EFFICIENCY HANDHELD SHOWERHEAD

Low flow high-efficiency showerheads use on average less than half the water of a standard showerhead while maintaining a powerful flow. Save water and reduce your electricity bill without compromising the water pressure you are used to!

## **PRODUCT SPECIFICATIONS**

| Flow Rate      | 1.5 GPM          |
|----------------|------------------|
| IP Thread      | 1/2"             |
| Functions      | 3 spray settings |
| Finish         | Chrome           |
| Application    | Bathroom         |
| Certifications | WaterSense, UPC  |
| Warranty       | 1 Year           |

## **FEATURES**

Easy to install

Compatible with the TSV adapter

Meets ANSI/ASMF A112.18.1M standards

3 spray settings: saturated, massage, combo

Less stress on your septic system

Fits most standard shower arms