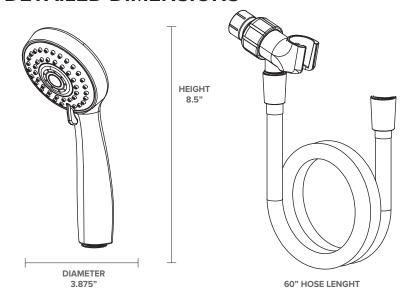

# Water Conservation - HIGH-EFFICIENCY SHOWERHEAD KIT

Low flow high-efficiency showerheads use on average less than half the water of a standard showerhead while maintaining a powerful flow. Save water and reduce your electricity bill without compromising the water pressure you are used to!





# PRODUCT SPECIFICATIONS

|                | ,                |
|----------------|------------------|
| Flow Rate      | 1.5 GPM          |
| IP Thread      | 1/2"             |
| Functions      | 4 spray settings |
| Finish         | Chrome           |
| Application    | Bathroom         |
| Certifications | WaterSense, UPC  |
| Warranty       | 1 Year           |

#### **DETAILED DIMENSIONS**





## **FEATURES**

Easy to install

Compatible with the TSV adapter

Meets ANSI/ASMF A112.18.1M standards

4 spray settings: saturated, massage, bubble and combo

Less stress on your septic system

Fits most standard shower arms

## MODEL INFORMATION

| MODEL           | CASE QTY |
|-----------------|----------|
| HSH/CH/4/1.5/BH | 24       |

1-877-255-0004 | info@greenliteusa.com www.greenliteusa.com v1-012725