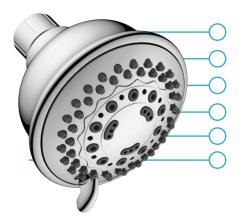

### Water Conservation - HIGH-EFFICIENCY FIXED SHOWERHEAD - 6 FUNCTIONS

Enjoy a customized shower experience with this 6-function fixed showerhead. Choose from Saturate, Massage, Bubble, Saturate & Massage, Saturate & Bubble, or Pause settings to create your perfect shower. Installation is a breeze, with rubber washers and Teflon thread tape included for a leak-free fit. This showerhead meets ANSI/ASME AI12.18.1M standards and is compatible with most standard shower arms, including the TSV adapter to!

# **FEATURES**

Easy to install

Compatible with the TSV adapter

Meets ANSI/ASMF A112.18.1M standards

6 spray settings: saturate, massage, bubble saturate & massage, saturate & bubble, pause

Less stress on your septic system