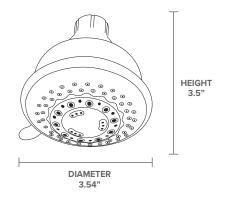

UNCTIONS

Enjoy a customized shower experience with this 6-function fixed showerhead. Choose from Saturate, Massage, Bubble, Saturate & Massage, Saturate & Bubble, or Pause settings to create your perfect shower. Installation is a breeze, with rubber washers and Teflon thread tape included for a leak-free fit. This showerhead meets ANSI/ASME AI12.18.1M standards and is compatible with most standard shower arms, including the TSV adapter to!



### **PRODUCT SPECIFICATIONS**

| Flow Rate      | 1.5 GPM         |
|----------------|-----------------|
| IP Thread      | 1/2"            |
| Functions      | 6 functions     |
| Finish         | Chrome          |
| Application    | Bathroom        |
| Certifications | WaterSense, UPC |
| Warranty       | 1 Year          |

# DETAILED DIMENSIONS





# **FEATURES**

Easy to install

Compatible with the TSV adapter

Meets ANSI/ASMF A112.18.1M standards

6 spray settings: saturate, massage, bubble saturate & massage, saturate & bubble, pause

Less stress on your septic system

Fits most standard shower arms

# MODEL INFORMATION

| MODEL            | CASE QTY |
|------------------|----------|
| SHF/CH/6F/1.5GPM | 50       |

1-877-255-0004 | info@greenliteusa.com www.greenliteusa.com V1-121224