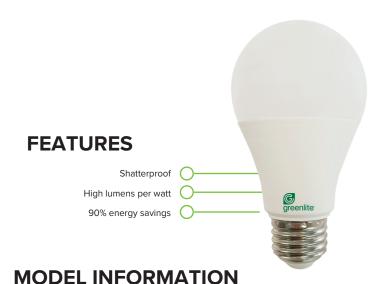

## LED Lighting - HIGH EFFICIENCY LED BULBS

Greenlite's High Efficiency LED bulbs for general household use are groundbreaking. As the lighting industry advances, Greenlite continues to deliver innovative lighting solutions for significant energy savings. These High Efficiency bulbs, identical in size and shape to traditional LED A19s, boast 133,137 and 145 lumens per watt, a 5x longer lifespan, and over 90% energy savings.

| WATTS | REPLACES | LUMENS | LUMENS<br>PER WATT | DIMMABILITY | RATED LIFE<br>HOURS | UL FIXTURE<br>RATING | PACK<br>SIZE | CASE QTY |
|-------|----------|--------|--------------------|-------------|---------------------|----------------------|--------------|----------|
| 6W    | 60W      | 800    | 133                | NO          | 25,000              | ENCLOSED             | 4            | 24       |
| 8W    | 75W      | 1100   | 137                | NO          | 25,000              | ENCLOSED             | 4            | 24       |
| 11W   | 100W     | 1600   | 145                | NO          | 25,000              | ENCLOSED             | 4            | 24       |