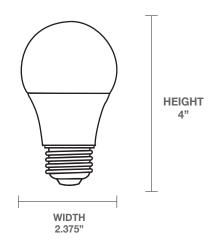

rranty           | 3 Years              |
| Certifications     | cULus, RoHS          |



| WATTS | REPLACES | LUMENS | LUMENS<br>PER WATT | DIMMABILITY | RATED LIFE<br>HOURS | UL FIXTURE<br>RATING | PACK<br>SIZE | CASE QTY |
|-------|----------|--------|--------------------|-------------|---------------------|----------------------|--------------|----------|
| 6W    | 60W      | 800    | 133                | NO          | 25,000              | ENCLOSED             | 4            | 24       |
| 8W    | 75W      | 1100   | 137                | NO          | 25,000              | ENCLOSED             | 4            | 24       |
| 11W   | 100W     | 1600   | 145                | NO          | 25,000              | ENCLOSED             | 4            | 24       |

## **DETAILED DIMENSIONS**



## **APPLICATIONS**