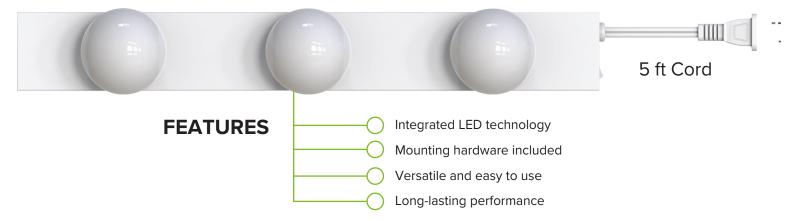

## LED Lighting - 15W LED GLOBE FIXTURE

With integrated LED technology, this multi-purpose fixture requires no assembly or maintenance and is packaged with double-sided tape and screws for simple installation. Simply plug it in and bring brightness to any room in your home.