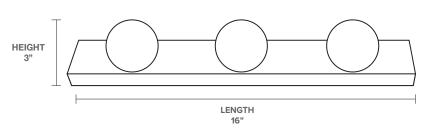

and screws for simple installation. Simply plug it in and bring brightness to any room in your home.



## **PRODUCT SPECIFICATIONS**

| Wattage                   | 15W                  |
|---------------------------|----------------------|
| Voltage/Current           | 120V 60Hz            |
| Lumens                    | 1350                 |
| Lifetime                  | 50,000 hours         |
| Color Temperature         | 4000K Cool White     |
| Power Source              | Plug-in              |
|                           |                      |
| Control                   | Switch ON/OFF        |
| Control<br>Certifications | Switch ON/OFF<br>ETL |
|                           |                      |
| Certifications            | ETL                  |

## **DETAILED DIMENSIONS**





## MODEL INFORMATION

| MODEL NUMBER       | PACK SIZE | CASE QTY |
|--------------------|-----------|----------|
| 15W/GLOBEFIXTURE/2 | 2         | 24       |

1-877-255-0004 | info@greenliteusa.com www.greenliteusa.com