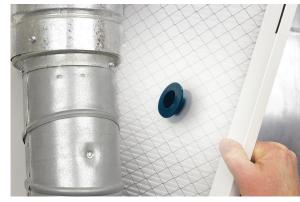

## **HVAC - FURNACE FILTER WHISTLE**

This handy device attaches directly to your furnace or air conditioner filter. It monitors airflow and provides an alert when the filter becomes 50% clogged, reminding you to replace it for improved air quality and system performance.

Clips in for easy use