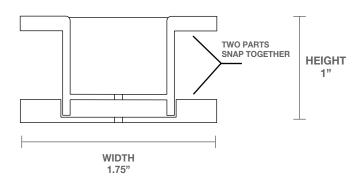

## **HVAC - FURNACE FILTER WHISTLE**

This handy device attaches directly to your furnace or air conditioner filter. It monitors airflow and provides an alert when the filter becomes 50% clogged, reminding you to replace it for improved air quality and system performance.

## **PRODUCT SPECIFICATIONS**

| Туре   | Furnace filter whistle |
|--------|------------------------|
| Color  | Blue                   |
| Weight | 0.05 lbs               |

## **DETAILED DIMENSIONS**



## **FEATURES**



Built-in whistle alerts you when to change filter

Durable and reusable for long-term savings

Keeps your system running smoothly for improved efficiency

Works with all standard 1-inch filters

Clips in for easy use