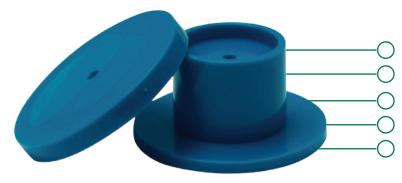

## **HVAC - FURNACE FILTER WHISTLE**

This handy device attaches directly to your furnace or air conditioner filter. It monitors airflow and provides an alert when the filter becomes 50% clogged, reminding you to replace it for improved air quality and system performance.

## **PRODUCT SPECIFICATIONS**

| Туре   | Furnace filter whistle |
|--------|------------------------|
| Color  | Blue                   |
| Weight | 0.05 lbs               |

## **FEATURES**

Built-in whistle alerts you when to change filter

Durable and reusable for long-term savings

Keeps your system running smoothly for improved efficiency

Works with all standard 1-inch filters