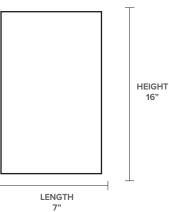

## **DETAILED DIMENSIONS**

Instructions printed on bag

Saves water and energy

GPM Markers at 0.5, 1, 1.2, 1.5, 1.75, 2, 2.2, 3, 4, and 5.

| MODEL           | CASE<br>QTY |
|-----------------|-------------|
| WS/FLOWRATE/BAG | 1000        |