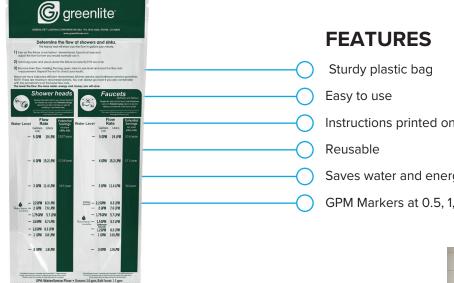

## Water Conservation - FLOW RATE BAG

A Greenlite's flow rate bag allows you to check your showerheads and aerators and measure how much water you are using. To use simply place the bag under the showerhead or aerator and turn on the water for 5 seconds. The lines on the bag act as a gallons per minute calculator.

## **DETAILED DIMENSIONS**

Instructions printed on bag

Saves water and energy

GPM Markers at 0.5, 1, 1.2, 1.5, 1.75, 2, 2.2, 3, 4, and 5.

| MODEL           | CASE<br>QTY |
|-----------------|-------------|
| WS/FLOWRATE/BAG | 1000        |