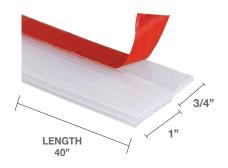

## **DETAILED DIMENSIONS**

) Insulates doors & reduces your energy bill

Easy to install cut-to-size

Hot & cold air loss prevention

Strong, high-quality silicone strip

1 strip fits one standard door frame

## MODEL INFORMATION

| MODEL NUMBER | PACK QTY | HEIGHT | LENGTH | CASE QTY |
|--------------|----------|--------|--------|----------|
| WX/DS/WH     | 1        | 1.75"  | 40"    | 50       |
| WX/DS/WH/2   | 2        | 1.75"  | 40"    | 24       |